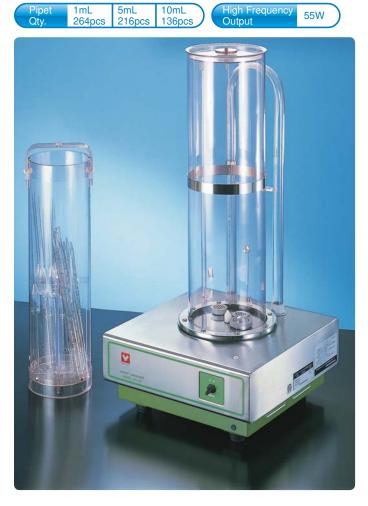

## **Ultrasonic Pipet Washer**

## AW-31

- With return current system for smart cleaning efficiency.
- Dirty liquid is drained by the force of jet from bottom nozzle for good cleaning.
- Bath basket is spinning constantly for good cleaning.
- Compact design.
- Washing and rinsing can be done in one washer.
- Washable by water-soluble alkaline detergent.

## Specifications

| Model                  | AW-31                                                  |
|------------------------|--------------------------------------------------------|
| Pipet quantity         | Pipet (Max. 500mm)                                     |
|                        | 1mL = 264pcs                                           |
|                        | 5mL = 216pcs.                                          |
|                        | 10mL = 136pcs                                          |
| Operation water amount | 1 to 3L/min.                                           |
| Ultrasonic oscillator  | High frequency output, 55W, 28kHz                      |
|                        | Oscillation plate: stainless steel, SUS430             |
|                        | Oscillator: ball ferrite                               |
| Bath material          | Clear vinyl chloride                                   |
| Cabinet                | Stainless Steel                                        |
| Rack dimensions        | I.D. <i>ф</i> 138×H540mm                               |
| (Basket)               | O.D. <i>ф</i> 146×H570mm                               |
| External dimensions    | W390×D400×H844mm                                       |
| Weight                 | Main body: approx. 18.5kg, Basket: approx. 1.0kg       |
| Power (50/60Hz)        | AC 115V / 220V Single phase with step-down transformer |
| Accessories            | Rack                                                   |
|                        | Manual pump                                            |
|                        | Water supply hose : I.D. 12mm×1.5m length              |
|                        | Drain hose : I.D. 25mm×1.5m length                     |
|                        | Detergent                                              |