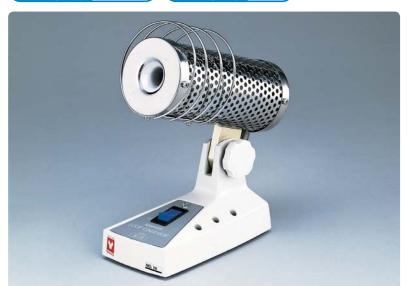

# **Loop Cinerator**

# **SL-21**

Internal sterilizing temp.

800~850°C

Time to reach sterilizing temp.

#### Features

- Pt. Ear, Needle is sterilized in combustion tube.
- Safe operation through heater sterilization.
- Good heat-resistance.
- Loaded with quartz glass which heats evenly.
- Efficient for big volume and for continuous sterilizing.

#### Specifications

| Model                           | SL-21                 |
|---------------------------------|-----------------------|
| Internal sterilizing temp.      | 800~850°C             |
| Time to reach sterilizing temp. | 10min.                |
| Cinerating port diameter        | 15mm                  |
| Heater                          | 130W                  |
| Power                           | AC100V, 50/60Hz, 1.5A |
| External dimensions             | W95 x D170 x H200mm   |
| Weight                          | 1.5kg                 |