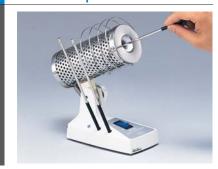

Safe operation through heater sterilization.
- Good heat-resistance.
- Loaded with quartz glass which heats evenly.
- Efficient for big volume and for continuous sterilizing.

#### Specifications

| Model                           | SL-21                 |
|---------------------------------|-----------------------|
| Internal sterilizing temp.      | 800~850°C             |
| Time to reach sterilizing temp. | 10min.                |
| Cinerating port diameter        | 15mm                  |
| Heater                          | 130W                  |
| Power                           | AC100V, 50/60Hz, 1.5A |
| External dimensions             | W95 x D170 x H200mm   |
| Weight                          | 1.5kg                 |

# Flexible angles



## Pt Ear can be placed in holder holes



### Consumable