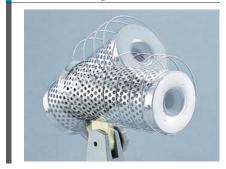

Needle is sterilized in combustion tube.
- Safe operation through heater sterilization.
- Good heat-resistance.
- Loaded with quartz glass which heats evenly.
- Efficient for big volume and for continuous sterilizing.

#### Specifications

| Model                           | SL-21                 |
|---------------------------------|-----------------------|
| Internal sterilizing temp.      | 800~850°C             |
| Time to reach sterilizing temp. | 10min.                |
| Cinerating port diameter        | 15mm                  |
| Heater                          | 130W                  |
| Power                           | AC100V, 50/60Hz, 1.5A |
| External dimensions             | W95 x D170 x H200mm   |
| Weight                          | 1.5kg                 |

# Flexible angles



## Pt Ear can be placed in holder holes



### Consumable