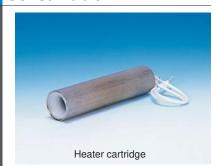

ough heater sterilization.
- Good heat-resistance.
- Loaded with quartz glass which heats evenly.
- Efficient for big volume and for continuous sterilizing.

#### Specifications

| Model                           | SL-21                 |
|---------------------------------|-----------------------|
| Internal sterilizing temp.      | 800~850°C             |
| Time to reach sterilizing temp. | 10min.                |
| Cinerating port diameter        | 15mm                  |
| Heater                          | 130W                  |
| Power                           | AC100V, 50/60Hz, 1.5A |
| External dimensions             | W95 x D170 x H200mm   |
| Weight                          | 1.5kg                 |

# Flexible angles



## Pt Ear can be placed in holder holes



### Consumable