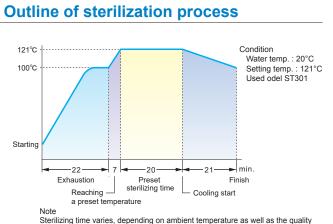

Sterilizing time varies, depending on ambient temperature as well as the quality and quantity of the samples subject to sterilization.