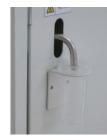

## **Front Door**

Optional Items

No Model Description

- Drain bottle placed in front for easy level monitoring and access
  Drain value also located in
- Drain valve also located in front for quick access and operation