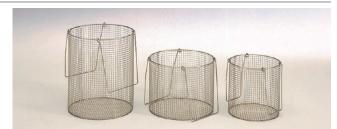

## Included Items

Mesh baskets

Product

Corresponding

Condensation collector

#### (1) (1) Baskets with adjustable stainless steel perforated plate (1)~(5) Mesh baskets (1)~(5) Mesh baskets

| 140.           | Widdei | Description                                                  | Dimension                 | models            | code   |  |
|----------------|--------|--------------------------------------------------------------|---------------------------|-------------------|--------|--|
| 1              | OSM-60 | Mesh basket<br>Pitch 8.5mm                                   | 209x204mm                 | ST201             | 241087 |  |
| 2              | OSM-70 |                                                              | 266x204mm                 | ST301             | 241088 |  |
| 3              | OSM-80 |                                                              | 266x315mm                 | ST501 / 511       | 241089 |  |
| 4              | OSQ-10 | Mesh basket<br>Pitch 2.5mm                                   | 190x159mm                 | ST201             | 241085 |  |
| 5              | OSQ-20 |                                                              | 250x201mm*                | ST301 / 501 / 511 | 241086 |  |
| 6              | OSQ-30 | Mesh basket with stacking fittings                           | 168x162mm with 2 fittings | ST201             | 241093 |  |
| $\overline{)}$ | OSQ-40 |                                                              | 246x162mm with 2 fittings | ST301             | 241092 |  |
| 8              | OSQ-50 |                                                              | 246x162mm with 3 fittings | ST501 / 511       | 241091 |  |
| 9              | OSQ-60 | Mesh basket with adjustable stainless steel perforated plate | 200x390 with 1 plate      | ST201             | 241096 |  |
| 10             | OSQ-70 |                                                              | 260x390 with 1 plate      | ST301             | 241095 |  |
| 1              | OSQ-80 |                                                              | 200x590 with 2 plates     | ST501 / 511       | 241094 |  |
| (12)           | OSR-10 | Stainless solid basket                                       | 210x200                   | ST201             | 241083 |  |
| 13             | OSR-20 | Stall liess solid basket                                     | 270x200                   | ST301 / 501 / 511 | 241084 |  |
| (14)           | OSM-50 | Interior temp. gauging sensor                                |                           |                   |        |  |