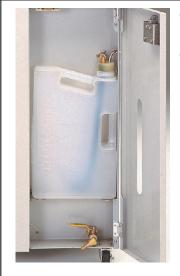

## **Front Door**

Optional Items

No Model Description

- Drain bottle placed in front for easy level monitoring and access
  Drain value also located in
- Drain valve also located in front for quick access and operation

## Included Items

Mesh baskets

Product

Corresponding

Condensation collector