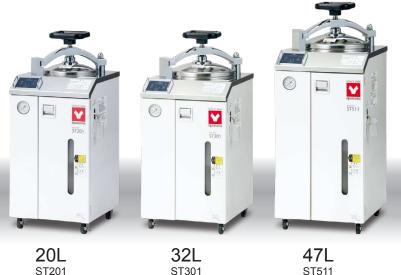

#### 20L 32L ST201 ST301 47L ST501/511

### Specifications

| Product code                                             | 241105                                                                                                                                                             | 241106                                   | 241107                                   | 241108      |  |  |
|----------------------------------------------------------|--------------------------------------------------------------------------------------------------------------------------------------------------------------------|------------------------------------------|------------------------------------------|-------------|--|--|
| Model                                                    | ST201                                                                                                                                                              | ST301                                    | ST501                                    | ST511       |  |  |
| System                                                   | Automatic high pressure steam sterilization*1                                                                                                                      |                                          |                                          |             |  |  |
| Operating temperature*2 (Sterilization)                  | 105 to 123°C                                                                                                                                                       | 105 to 128°C                             |                                          |             |  |  |
| Maximum pressure capacity*2                              | 0.18MPa                                                                                                                                                            | 0.2MPa                                   |                                          |             |  |  |
| Interior material                                        | Stainless steel                                                                                                                                                    |                                          |                                          |             |  |  |
| Heater                                                   | 1.3kW                                                                                                                                                              | 1.7kW 2.0kW                              |                                          |             |  |  |
| Temp. controller                                         | PID control by microprecessor                                                                                                                                      |                                          |                                          |             |  |  |
| Temp. display                                            | Digital display by green LED and setting by ▲/▼ keys                                                                                                               |                                          |                                          |             |  |  |
| Timer / Timer resolution                                 | 1 min. ~ 99 hrs. and 59 min. 100~ 999 hrs. / 1 min. or 1 hr.                                                                                                       |                                          |                                          |             |  |  |
| Safety device                                            | Self-diagnostic functions (Detection sensor error, SSR short circuit, Heater disconnect, Faulty main relay, Dry operation), Safety valve, Electric leakage breaker |                                          |                                          |             |  |  |
| Internal dimensions (Dia×Depth)                          | 240×445mm                                                                                                                                                          | 200-445-                                 | 300×665mm                                |             |  |  |
|                                                          | 240^445000                                                                                                                                                         | 300×445mm                                | 300×665mm                                |             |  |  |
| External dimensions*3                                    | W410×D470×H957mm                                                                                                                                                   | W440×D530×H968mm                         | 300×665mm<br>W440×D530×H1,088mm          |             |  |  |
| External dimensions*3<br>Internal capacity               |                                                                                                                                                                    |                                          |                                          |             |  |  |
|                                                          | W410×D470×H957mm                                                                                                                                                   | W440×D530×H968mm                         | W440×D530×H1,088mm                       | AC220V, 10A |  |  |
| Internal capacity                                        | W410×D470×H957mm<br>20L                                                                                                                                            | W440×D530×H968mm<br>32L                  | W440×D530×H1,088mm<br>47L                | AC220V, 10A |  |  |
| Internal capacity<br>Power source (50/60Hz single phase) | W410×D470×H957mm<br>20L<br>AC115V / 220V                                                                                                                           | W440×D530×H968mm<br>32L<br>AC115V / 220V | W440×D530×H1,088mm<br>47L<br>AC115V, 16A | asket       |  |  |