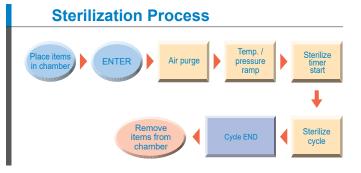

## Fully automatic sterilization from start to finish with high pressure steam sterilization

- Automatic operations from air purge to sterilization with an interactive key input system
- Quick sample drying capability makes samples ready to use right after sterilization
- Drying temperature can be set according to sample material, quantity, etc.
- Timer range from 1~999 hours
- Drain bottle water level can be quickly confirmed on the front panel level indicator
- Drain valve located in front for easy access
- Absence of protrusions in sterilization chamber makes insertion & removal of baskets, and other items quick and easy
- Self-diagnostic functions make operation safer and error recovery quicker
- Condensation collector neutralizes high temperature exhaust steam safely